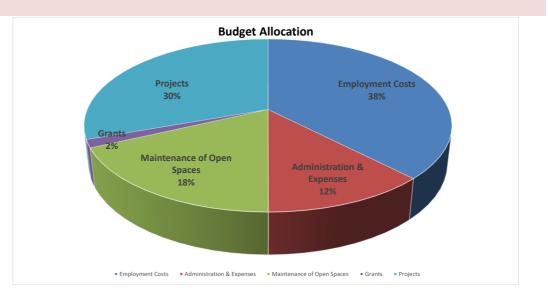

VAT refund

Total funds

| Total Receipts | 18,050 | 18,027 | 100% |
|----------------|--------|--------|------|
|                |        |        |      |

|      | PAYMENTS                                |        |        |     |
|------|-----------------------------------------|--------|--------|-----|
| EMP  | Employment Costs                        | 7,555  | 4,692  | 62% |
|      | Salary                                  | 7,555  | 4,692  |     |
|      | Employer's PAYE/NI/pension              |        |        |     |
| ADM  | Administration & Expenses               | 2,450  | 2,239  | 91% |
|      | NPTS/NALC/SLCC/ICO                      | 170    | 474    |     |
|      | Insurance                               | 700    | 599    |     |
|      | Internal Audit                          | 60     | 35     |     |
|      | Hire of Hall                            | 120    | 88     |     |
|      | Clerk's Office                          | 370    | 346    |     |
|      | Payroll services                        |        | 240    |     |
|      | Website                                 | 230    | 82     |     |
|      | Training/Forums etc                     | 800    | 375    |     |
|      | Election Expenses                       |        |        |     |
| MAI  | Maintenance of Open Spaces              | 3,612  | 1,908  | 53% |
|      | Grass Cutting (playing field)           | 2,112  | 1,263  |     |
|      | Hedge cutting                           |        |        |     |
|      | Playground maintenance                  |        |        |     |
|      | Bus Shelter                             |        | 180    |     |
|      | Dog poo bins                            | 700    |        |     |
|      | War memorial, village sign and iron man | 500    | 78     |     |
|      | Christmas                               |        |        |     |
|      | Park rental                             | 200    | 175    |     |
|      | ROSPA                                   | 100    | 98     |     |
|      | Memorial benches                        |        | 96     |     |
|      | Burial Ground                           |        |        |     |
|      | Village works                           |        | 18     |     |
| EAR  | Earmarked reserves for play area        | 1,000  |        |     |
|      | PlayArea                                | 1,000  |        |     |
| GRA  | Grants                                  | 300    | 250    | 83% |
|      | Bulbs                                   | 50     |        |     |
|      | Grass Cutting donation                  | 250    | 250    |     |
| PRO  | Projects                                | 6,100  | 2,146  | 35% |
|      | Village sign (coronation)               | 2,700  | 2,146  |     |
|      | War Memorial clean                      | 800    |        |     |
|      | Speed gates                             | 2,500  |        |     |
|      | Special Events                          | 100    |        |     |
| S137 | \$137                                   | 60     | 0      |     |
| 0.0. | Wreath                                  | 60     | -      |     |
|      | Total Payments                          | 21,077 | 11,235 | 53% |
|      | VAT                                     | •      | 336    |     |
|      | TOTAL including VAT                     |        | 11,570 |     |