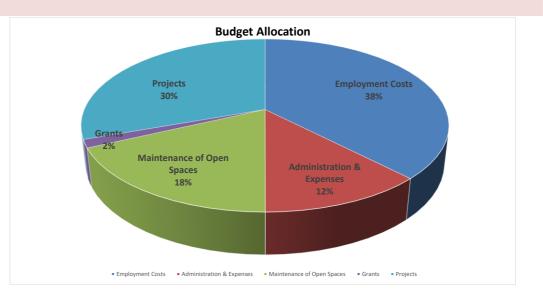

|     | Total Receipts                                       | 18,050 | 18,027 | 100% |
|-----|------------------------------------------------------|--------|--------|------|
|     |                                                      |        |        |      |
|     | PAYMENTS                                             |        |        |      |
| EMP | Employment Costs                                     | 7,555  | 3,844  | 51%  |
|     | Salary                                               | 7,555  | 3,844  |      |
|     | Employer's PAYE/NI/pension                           |        |        |      |
| ADM | Administration & Expenses                            | 2,450  | 1,983  | 81%  |
|     | NPTS/NALC/SLCC/ICO                                   | 170    | 469    |      |
|     | Insurance                                            | 700    | 599    |      |
|     | Internal Audit                                       | 60     | 35     |      |
|     | Hire of Hall                                         | 120    | 88     |      |
|     | Clerk's Office                                       | 370    | 320    |      |
|     | Payroll services                                     |        | 240    |      |
|     | Website                                              | 230    | 82     |      |
|     | Training/Forums etc                                  | 800    | 150    |      |
|     | Election Expenses                                    |        |        |      |
| MAI | Maintenance of Open Spaces                           | 3,612  | 627    | 17%  |
|     | Grass Cutting (playing field)                        | 2,112  |        |      |
|     | Hedge cutting                                        |        |        |      |
|     | Playground maintenance                               |        |        |      |
|     | Bus Shelter                                          |        | 180    |      |
|     | Dog poo bins                                         | 700    |        |      |
|     | War memorial, village sign and iron man<br>Christmas | 500    | 78     |      |
|     | Park rental                                          | 200    | 175    |      |
|     | ROSPA                                                | 100    | 98     |      |
|     | Memorial benches                                     |        | 96     |      |
|     | Burial Ground                                        |        |        |      |
|     | Village works                                        |        |        |      |
| EAR | Earmarked reserves for play area                     | 1,000  |        |      |